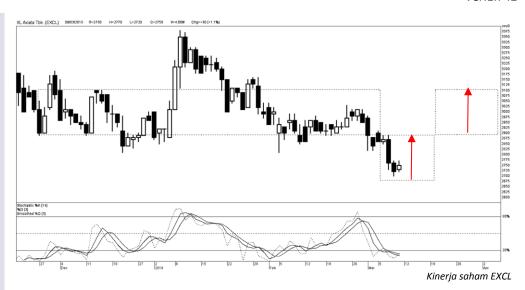

#### Highlight

Kinerja saham EXCL cenderung menguat untuk menguji harga 3.100 setelah berada pada kisaran level support sebagai harga terendah selama 52 minggu sebelumnya

Trend tersebut disertai dengan fase akumulasi yang berada pada teritori jenuh jual, dengan peluang *reversal* 