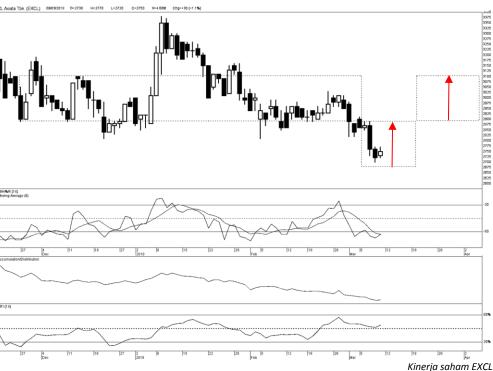

#### Highlight

Kinerja saham EXCL cenderung menguat untuk menguji harga 3.100 setelah berada pada kisaran level support sebagai harga terendah selama 52 minggu sebelumnya

Trend tersebut disertai dengan fase akumulasi yang berada pada teritori jenuh jual, dengan peluang *reversal* 